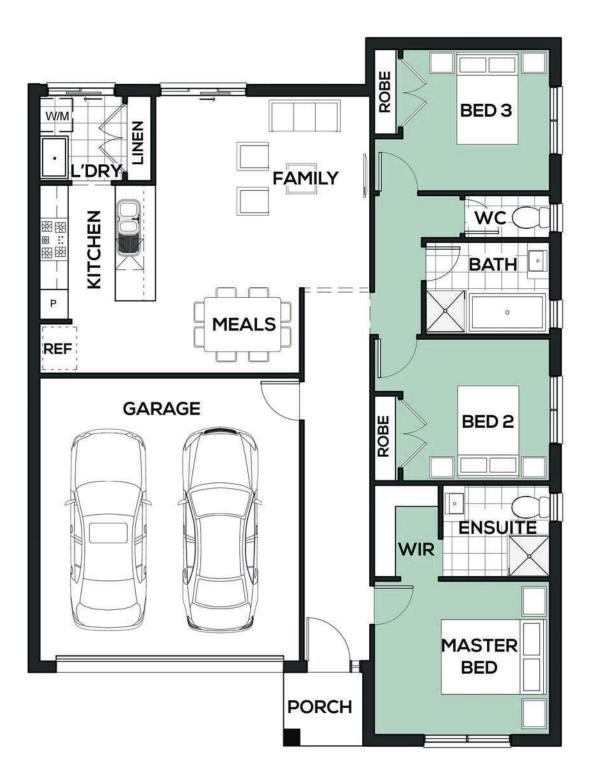

## Accolade 166

The Accolade combines modern day design flair with all the practical requirements needed for that busy family lifestyle. Three spacious bedrooms, a double garage as well as a central kitchen and living area allow for exceptional accessibility and openness. The Accolade has been designed to put your family first.

## DESIGNED TO SUIT 12.5m x 21m

E) H

## ROOM SIZES

Meals 3.0 Master Bed 3.1 Bed 2 3.1 Bed 3 3.1

4.5 x 2.9m 3.0 x 2.9m 3.7 x 3.2m 3.1 x 3.0m 3.1 x 3.0m SPECIFICATIONS

| xterior Length  | 14.98m  |
|-----------------|---------|
| xterior Width   | 11.27m  |
| ouse Area Total | 155m²   |
| quares          | 16.68sq |
|                 |         |