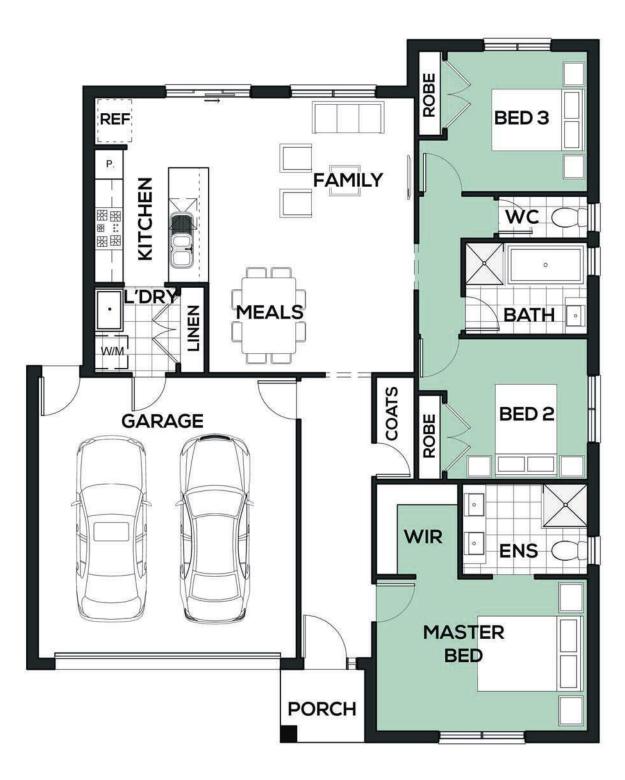

## Accolade **171**

3 🖳 1 🔂 2 📛 2 🗲

## DESIGNED TO SUIT 14m x 21m

The Accolade combines modern day design flair with all the practical requirements needed for that busy family lifestyle. Three spacious bedrooms, double garage as well as a central kitchen and living area allow for an exceptional degree of accessibility. The Accolade has been designed to put your family first.

| ROOM SIZES |            |
|------------|------------|
| amily      | 4.2 x 3.0m |
| 1eals      | 4.2 x 3.0m |
| 1aster Bed | 4.5 x 3.2m |
| Bed 2      | 3.0 x 3.0m |
| Bed 3      | 3.0 x 3.0m |
|            |            |

SPECIFICATIONS

| xterior Length  | 14.98m  |
|-----------------|---------|
| xterior Width   | 12.18m  |
| ouse Area Total | 159m²   |
| quares          | 17.11sq |
|                 |         |