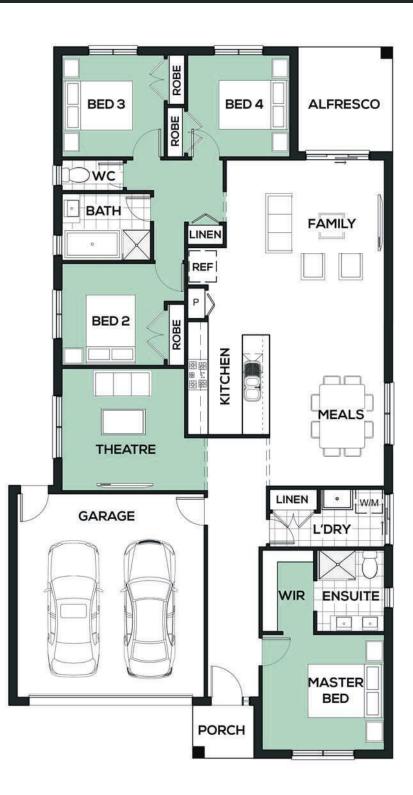

## Bellmont 223

The four bedroom Bellmont offers exceptional design and family functionality with its central kitchen and living areas. With the master bedroom at the front of the house and a theatre to the left. As you walk through the Bellmont it opens up to the spacious light filled kitchen, meals, family and alfresco areas. Perfect for year-round entertaining.

## DESIGNED TO SUIT 12.5m x 28m

.3m .4m

## **ROOM SIZES**

| ганшу      | 4.0 X J |
|------------|---------|
| Meals      | 3.4 x 4 |
| Theatre    | 3.6 x 3 |
| Master Bed | 3.6 x 3 |
| Bed 2      | 3.0 x 3 |
| Bed 3      | 3.0 x 2 |
| Bed 4      | 3.0 x 2 |
| Alfresco   | 2.7 x 3 |

## SPECIFICATIONS

| Exterior Length  | 20.95m  |
|------------------|---------|
| Exterior Width   | 11.27m  |
| House Area Total | 208m²   |
| Squares          | 22.38sq |