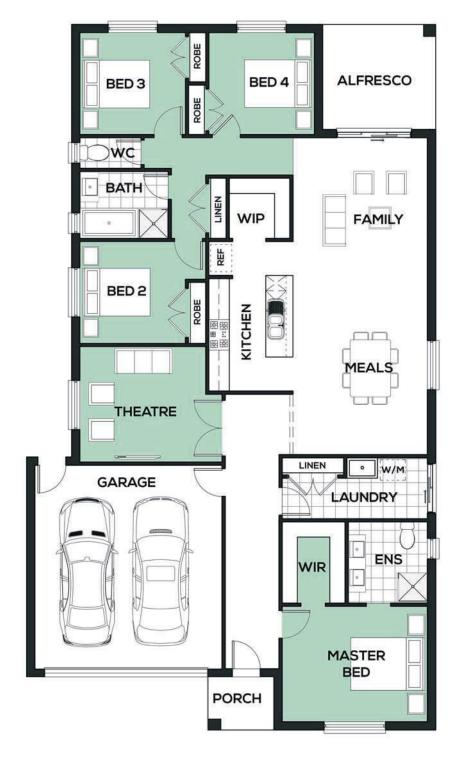

## Bellmont 241

## DESIGNED TO SUIT 14m x 28m

The four bedroom Bellmont offers exceptional design and family functionality with its central kitchen and living areas. With the master bedroom at the front of the house, a theatre to the left. As you walk through the Bellmont it opens up to the spacious light filled kitchen, meals, family and alfresco areas. It is perfect for year-round entertaining.

## **ROOM SIZES**

Family 4.0 x 4.7m
Meals 4.0 x 4.7m
Theatre 3.7 x 3.4m
Master Bed 4.3 x 3.4m
Bed 2 3.1 x 3.0m
Bed 3 3.1 x 3.0m
Bed 4 3.1 x 3.0m
Alfresco 3.3 x 3.1m

## **SPECIFICATIONS**

Exterior Length 20.75m Exterior Width 12.01m House Area Total 224m² Squares 24.11sq