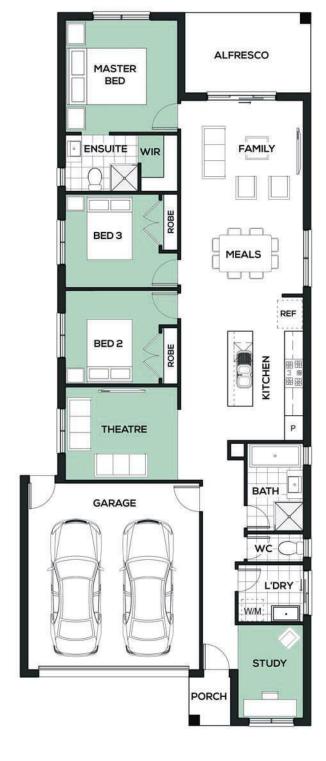

## Cashmere 201

## DESIGNED TO SUIT **10.5m x 30m**

With options for four bedrooms or two living areas, the Cashmere can service any type of family with ease. The Cashmere is functional in all respects, from the cosy study all the way through the open planned living areas leading to the generously sized alfresco. The Cashmere appeals to everyone.

## **ROOM SIZES**

| Family     | 3.9 x 3.1m |
|------------|------------|
| Meals      | 3.9 x 3.1m |
| Lounge     | 3.6 x 3.0m |
| Study      | 2.0 x 3.0m |
| Master Bed | 3.6 x 3.6m |
| Bed 2      | 3.0 x 3.0m |
| Bed 3      | 3.0 x 3.0m |
| Alfresco   | 40x26m     |

## **SPECIFICATIONS**

Exterior Length 22.89m Exterior Width 9.30m House Area Total 187m² Squares 20.12sq