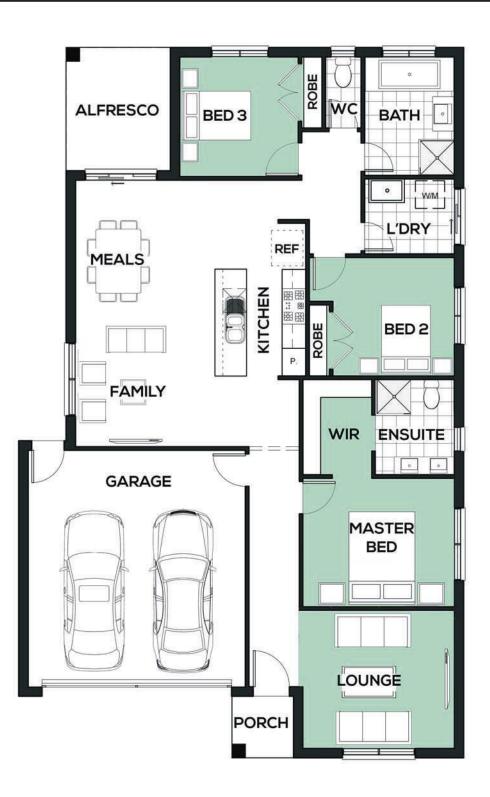

## Clarence 196

DESIGNED TO SUIT 12.5m x 25m

> E: H

## The Clarence floorplan with its central kitchen and multiple living areas help keep you and your family connected. There is a unique balance in the design between concision and space so there's plenty of room for the entire family to live with ease. All aspects of this floorplan have been achitecturally laid out with you in mind.

| ROOM SIZES |            |
|------------|------------|
| Family     | 3.5 x 3.4r |
| Meals      | 3.5 x 3.4r |
| Lounge     | 3.8 x 3.5r |
| Master Bed | 3.8 x 3.2r |
| Bed 2      | 3.0 x 3.0r |
| Bed 3      | 3.0 x 3.0r |

## SPECIFICATIONS

| 17.99m  |
|---------|
| 11.27m  |
| 183m²   |
| 19.69sq |
|         |