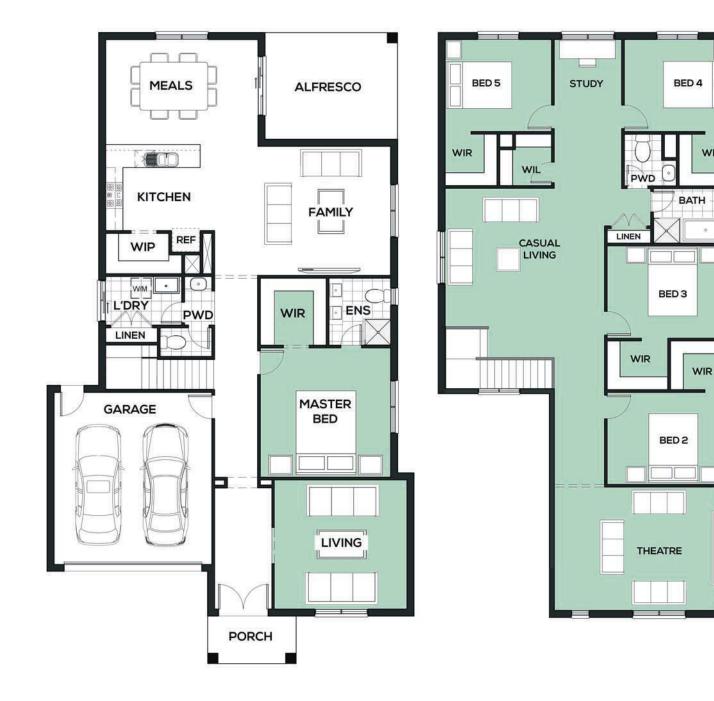

## DESIGNED TO SUIT 14m x 30m

E: H S

downstairs entertainment area comes complete with two living areas and the alfresco along with the master bedroom. Upstairs we

| RO | OM       | SIZES |
|----|----------|-------|
|    | <b>U</b> | 0.22  |

| Family        | 4.6 x 4.5r |
|---------------|------------|
| Meals         | 5.3 x 3.7n |
| Living        | 4.6 x 4.5r |
| Casual Living | 5.5 x 4.8r |
| Theatre       | 6.1 x 4.3n |
| Study         | 2.3 x 5.2r |
| Master Bed    | 4.5 x 4.5r |
| Bed 2         | 4.3 x 3.2r |
| Bed 3         | 4.3 x 3.2r |
| Bed 4         | 3.7 x 3.2n |
| Bed 5         | 3.7 x 3.4r |
| Alfresco      | 4.6 x 3.7r |
|               |            |

## SPECIFICATIONS

| kterior Length  | 20.31m            |
|-----------------|-------------------|
| kterior Width   | 12.77m            |
| ouse Area Total | 407m <sup>2</sup> |
| quares          | 43.80sq           |