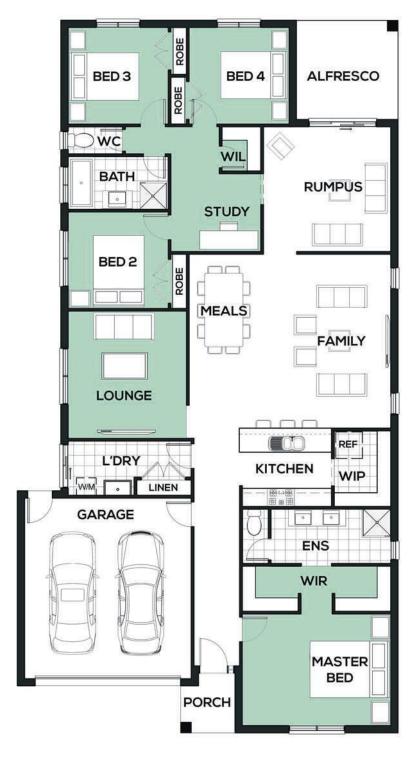

## Epico **286**

## DESIGNED TO SUIT 14m x 32m

Stepping inside the Epico you will immediately be surprised by the amazing space and light that can be found throughout. At the front of the house is where you will find the Master Bedroom with its capacious his and hers WIR and ensuite with separate WC. You then find the huge open plan living area which includes a Theatre, Rumpus and Study area. Perfect for a large family, the Epico will always keep everyone thoroughly entertained.

## ROOM SIZES Family 3.3 x 5.8m Meals 3.3 x 5.8m Rumpus 4.2 x 4.1m Theatre 3.9 x 4.2m Study 2.9 x 2.6m Master Bed 4.9 x 3.7m Bed 2 3.3 x 3.2m Bed 3 3.3 x 3.2m Bed 4 3.3 x 3.2m Alfresco 3.4 x 3.3m