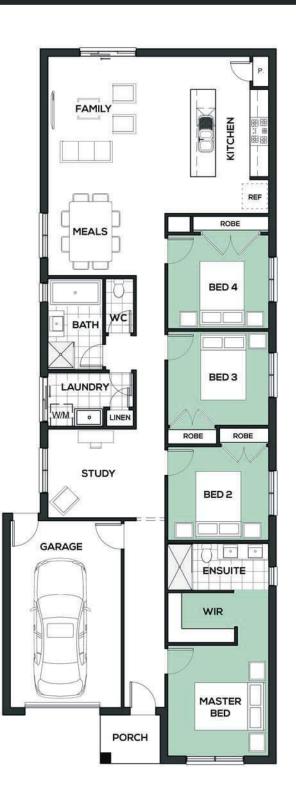

## Meadow 190

## DESIGNED TO SUIT 10m x 30m

S

The Meadow has been expertly laid out to maximise your family's comfort. With its three or four bedrooms, two bathrooms, open plan living areas and a generously sized laundry, your family won't miss a beat. The Meadow is a perfect example of a first home buyers dream.

| <b>ROOM SIZES</b> |            |
|-------------------|------------|
| Family            | 3.7 x 3.5m |
| Meals             | 3.7 x 3.5m |
| Study             | 2.8 x 2.8n |
| Master Bed        | 3.2 x 3.0m |
| Bed 2             | 3.2 x 3.0m |
| Bed 3             | 3.2 x 3.0m |
| Bed 4             | 3.2 x 3.0m |

## SPECIFICATIONS

| terior Length   | 22.91m  |
|-----------------|---------|
| terior Width    | 8.75m   |
| buse Area Total | 177m²   |
| uares           | 19.05sq |

omniahomes.com.au