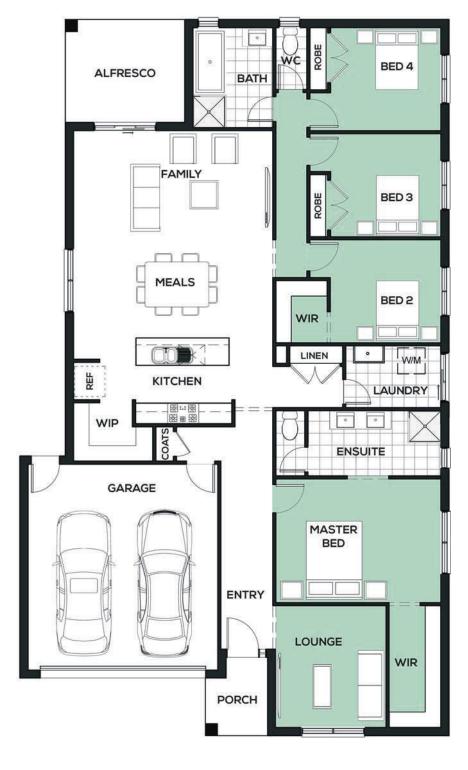

## Parkview 250

DESIGNED TO SUIT

14m x 28m

The Parkview is a great home design that boasts a large master bedroom, with ensuite and WIR at the front of the house. Featuring a large open plan living area with a carefully designed kitchen and WIP. With three capacious bedrooms to the rear and a living at the front, the Parkview will never leave you unsatisfied.

## ROOM SIZES

 Family
 5.8 x 3.3m

 Meals
 5.8 x 3.3m

 Lounge
 3.2 x 3.5m

 Master Bed
 4.8 x 3.6m

 Bed 2
 3.2 x 3.0m

 Bed 3
 3.2 x 3.0m

 Bed 4
 3.2 x 3.0m

 Alfresco
 3.5 x 3.0m

## **SPECIFICATIONS**

Exterior Length 20.87m Exterior Width 12.47m House Area Total 233m² Squares 25.07sq