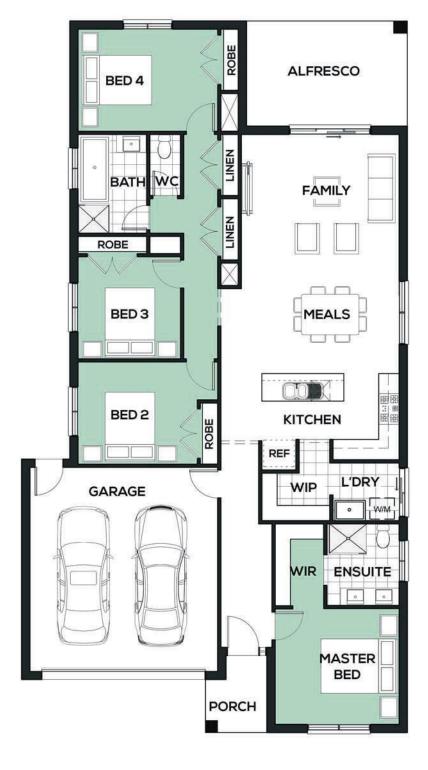

## Primrose 224

## DESIGNED TO SUIT 12.5m x 28m

The Primrose is a compact home design that still ticks all the boxes that a growing family will need.

Four generously sized bedrooms and a carefully layed out kitchen and living area that lead out onto the exceptional alfresco. The Primrose will not disappoint in creating a perfect environment for you and your family.

## **ROOM SIZES**

 Family
 4.6 x 3.5m

 Meals
 4.6 x 3.5m

 Master Bed
 3.6 x 3.4m

 Bed 2
 3.5 x 3.0m

 Bed 3
 3.0 x 3.0m

 Bed 4
 4.1 x 3.0m

 Alfresco
 4.9 x 3.1m

## **SPECIFICATIONS**

Exterior Length 20.79m Exterior Width 11.29m House Area Total 209m² Squares 22.49sq