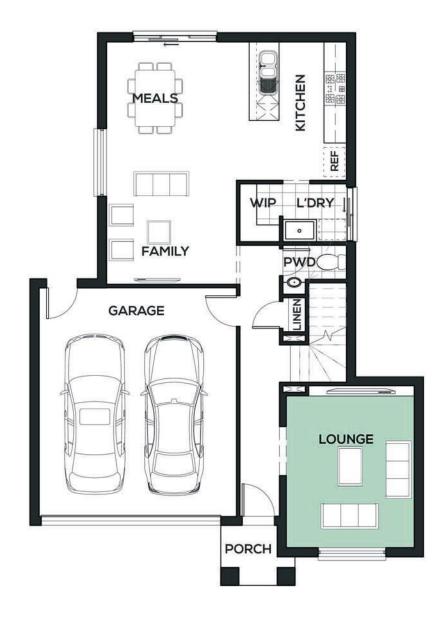

## Riverview **220**

Perfect for growing families that want to stay connected, the Riverview is a perfect example of a smaller design that still ticks all the boxes. With 4 spacious bedrooms and 2 living areas, it has all that your family needs to enjoy living. The Riverview is definitely a one of a kind.

DESIGNED TO SUIT 10.5m x 21m

## ROOM SIZES Family 3.1

| Meals      | 3.5 x 3.2m |
|------------|------------|
| Living     | 3.4 x 4.3n |
| Master Bed | 4.3 x 3.5n |
| Bed 2      | 3.2 x 2.9m |
| Bed 3      | 3.2 x 3.0m |
| Bed 4      | 3.2 x 3.0m |

## SPECIFICATIONS

Exterior Length13.99mExterior Width10.50mHouse Area Total205m²Squares22.06sq