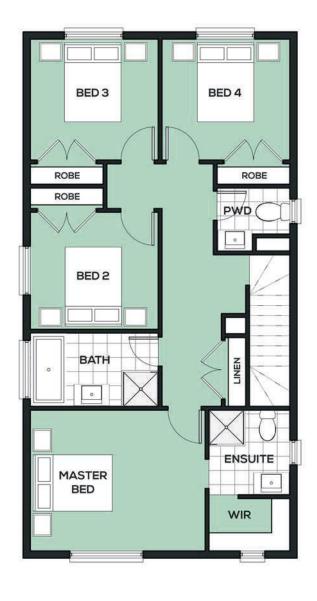

## Riverview **220**

Perfect for growing families that want to stay connected, the Riverview is a perfect example of a smaller design that still ticks all the boxes. With 4 spacious bedrooms and 2 living areas, it has all that your family needs to enjoy living. The Riverview is definitely a one of a kind.

DESIGNED TO SUIT 10.5m x 21m

## ROOM SIZES Family 3.1

| Meals      | 3.5 x 3.2m |
|------------|------------|
| Living     | 3.4 x 4.3n |
| Master Bed | 4.3 x 3.5n |
| Bed 2      | 3.2 x 2.9m |
| Bed 3      | 3.2 x 3.0m |
| Bed 4      | 3.2 x 3.0m |

## SPECIFICATIONS

Exterior Length13.99mExterior Width10.50mHouse Area Total205m²Squares22.06sq