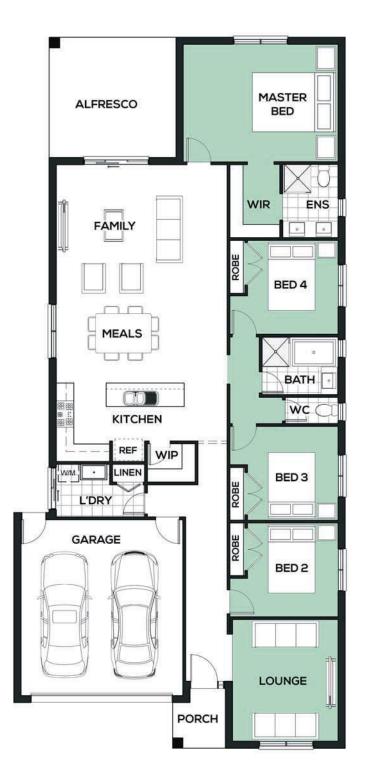

## Sonata 256

4 🖳 2 🔡 2 늘

5.7 x 3.6m

3.1 x 3.1m

DESIGNED TO SUIT 12.5m x 32m

## ROOM SIZES

Meals

Bed 2 Bed 3

Bed 4

Lounge

Master Bed

|     | SF |
|-----|----|
| 7.0 |    |

E: H

So

| PECIFICATIONS   |         |  |
|-----------------|---------|--|
| xterior Length  | 23.73m  |  |
| xterior Width   | 11.27m  |  |
| ouse Area Total | 238m²   |  |
| quares          | 25.61sq |  |

The Sonata is the perfect example of a cleverly designed larger single-storey home. There is space for everyone in the family, especially the kids, with the option for WIR's for all bedrooms and separate living areas. Meanwhile the parents can enjoy the spacious Master bedroom with the option to increase the size if needed.