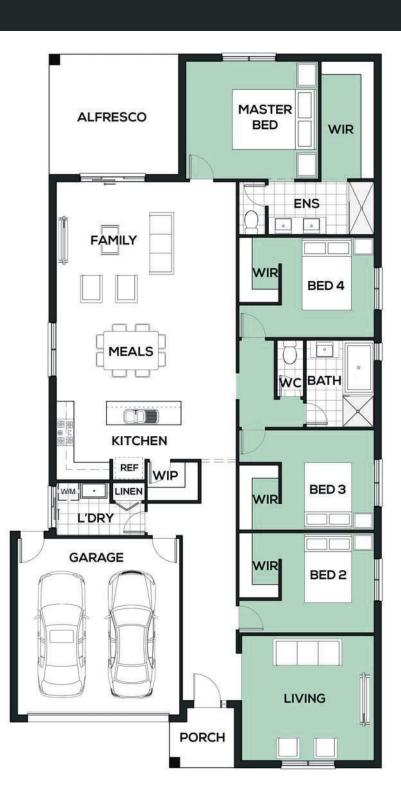

## Sonata 288

single-storey home. There is space for everyone in the family, especially the kids, with the option for WIR's in all bedrooms and separate living areas. Meanwhile the parents can enjoy the spacious Master bedroom which includes the option to increase

## DESIGNED TO SUIT 14m x 32m

4.2m

E) H

## **ROOM SIZES** Inmily

| i arriny   | 5.0 × 5.711 |
|------------|-------------|
| Meals      | 5.8 x 3.7m  |
| Lounge     | 4.5 x 4.2m  |
| Master Bed | 4.4 x 3.8m  |
| Bed 2      | 3.1 x 3.4m  |
| Bed 3      | 3.1 x 3.4m  |
| Bed 4      | 3.1 x 3.4m  |
| Alfresco   | 42x39m      |

## SPECIFICATIONS

| xterior Length  | 24.03m  |
|-----------------|---------|
| xterior Width   | 12.59m  |
| ouse Area Total | 268m²   |
| quares          | 28.84sq |