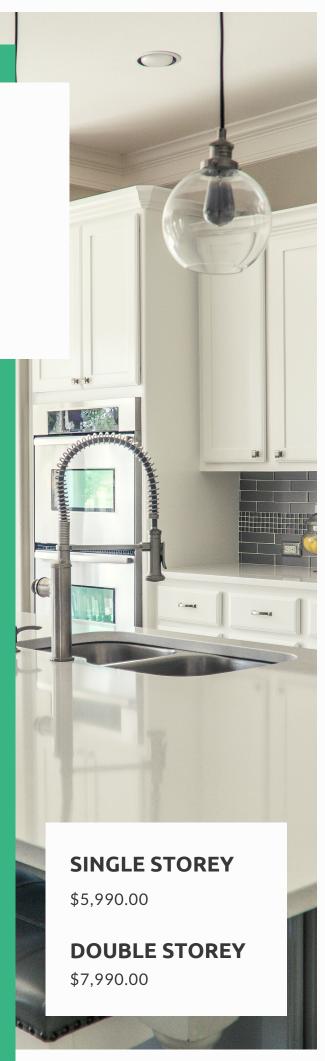

Corinthian PMAD 101 Feature Glazed Entry Door.

Gainsborough Trilock Feature Entry Door Handle & Lockset.

20mm Stone Benchtops throughout Kitchen.

900mm Omega Stainless Steel Freestanding Oven & Cooktop.

900mm Omega Stainless Steel Canopy Rangehood.

Designer Upgrade Double Bowl Stainless Steel Kitchen Sink.

Designer Upgrade Chrome Lever Kitchen Sink Mixer.

Plaster bulkhead with painted finish above Kitchen Overhead Cupboards.

Double Vanity with additional basin & mixer to Ensuite.