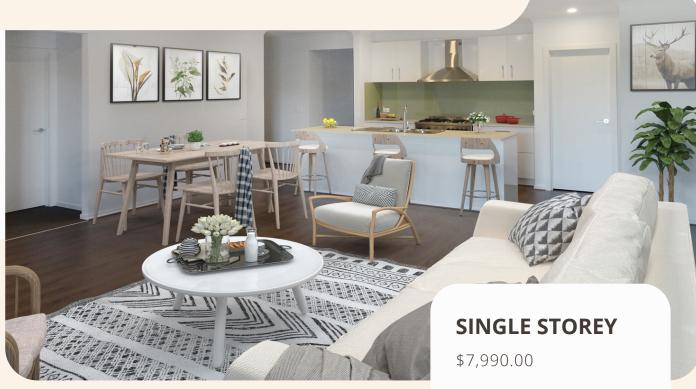

## Begin building with quality essentials for your new home

- 2590mm ceilings throughout in lieu of 2440mm ceilings (single storey).
- 2740mm ceilings to ground floor in lieu of 2590mm ceilings (double storey).
- Laminate Flooring throughout main living areas.
- Carpet throughout remainder of the home.
- TV Aerial connected in roof space.
- Flyscreens to all openable windows.
- Window locks & keys to all openable windows.
- External door lock & keys to all sliding doors
- Remote Control to Garage (including 2 Handsets & Wall mounted button)
- Corinthian PMAD 101 Feature Glazed Entry
  Door
- Gainsborough Trilock Feature Entry Door Handle & Lockset.
- 20mm Stone Benchtops throughout Kitchen.
- 900mm Omega Stainless Steel Freestanding Oven & Cooktop.
- 900mm Omega Stainless Steel Canopy Rangehood.