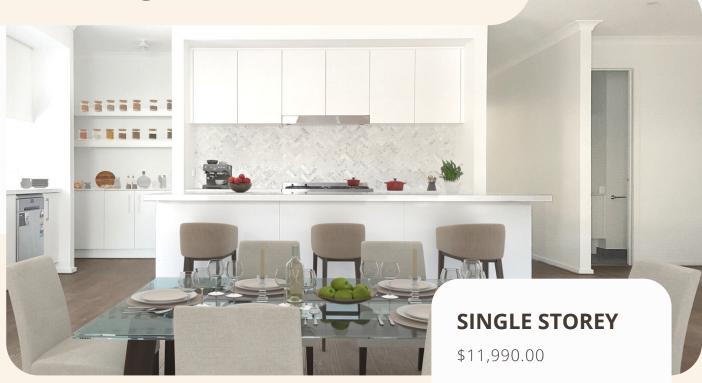

## Increase the luxury of your home to a new level

Enjoy our Prestige Inclusions when you purchase the Essential & Deluxe packages

- 3 Coat Paint System throughout entire home.
- 20 additional LED Downlights throughout the home.
- External Flood Lights including sensor to rear of home.
- Feature Up / Down Stainless Steel Lights to Front Façade.
- Alarm System throughout entire home.
- 40mm Stone Water fall ends to Island Bench.
- Glass Splashback to Kitchen.
- Omega Microwave including microwave provision.